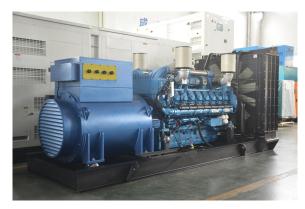

## JIANGHAO GENERATOR

| Genset          |                | 7 |
|-----------------|----------------|---|
| Model           | JHW5-1400GF    |   |
| Voltage         | 400/230V       |   |
| Frequency&Speed | 50HZ 1500RPM   |   |
| Prime Power     | 1377kW/1721kVA |   |
| Standby Power   | 1512kW/1890kVA |   |

# Engine: Baudouin 16M33D1680E310

Alternator:Stamford/Leroy Somer