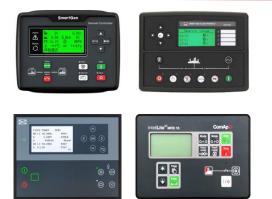

## **Control Panel**

The control module gives digital readouts of: Generator voltage; Output frequency;

- Engine speed;
- Battery voltage;

Engine hours run.

Dimension:5550\*2250\*2600mm Weight:9200kg

Dimension:12000\*2400\*2900mm Weight:13000kg Fuel Tank Capacity:1000-3000L The **control panel** is an Digital Control Module suitable for a wide variety of single, diesel or gas, gen-set applications.

Monitoring an extensive number of engine parameters, the module will display warnings, shutdown and engine status information on the back-lit LCD screen and illuminated LEDs.

# The control module has indicators for failure information:

Over speed/Low speed, Emergency stop Low oil pressure; High water temperature Failure to start Battery charger failure

#### Automatic shutdown occurs under:

Low engine oil pressure; High engine water temperature; Over speed/Low speed; Failure to start after three attempts.