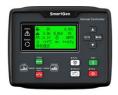

### **Control Panel**

The **control panel** is an Digital Control Module suitable for a wide variety of single, diesel or gas, gen-set applications.

Monitoring an extensive number of engine parameters, the module will display warnings, shutdown and engine status information on the back-lit LCD screen and illuminated LEDs.

### The control module gives digital readouts of:

Generator voltage;

Output frequency;

Engine speed;

Battery voltage;

Engine hours run.

Dimension:1800\*900\*1300mm Weight:800kg

Dimension:3000\*1100\*1700mm Weight:1700kg Fuel Tank:280L