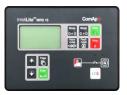

### **Control Panel**

The **control panel** is an Digital Control Module suitable for a wide variety of single, diesel or gas, gen-set applications.

Monitoring an extensive number of engine parameters, the module will display warnings, shutdown and engine status information on the back-lit LCD screen and illuminated LEDs.

### The control module gives digital readouts of:

Generator voltage;

Output frequency;

Engine speed;

Battery voltage;

Engine hours run.

Dimension:1800\*900\*1300mm Weight:800kg

Dimension:3000\*1100\*1700mm Weight:1700kg Fuel Tank:280L