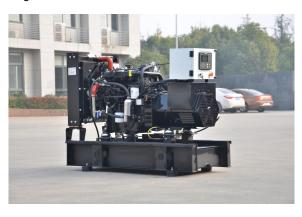

| Genset          |              |
|-----------------|--------------|
| Model           | JHW25-24GF   |
| Voltage         | 400/230V     |
| Frequency&Speed | 50HZ 1500RPM |
| Prime Power     | 27kW/34kVA   |
| Standby Power   | 30kW/37kVA   |

- > Engine: Weichai WP2.3D33E200
- ➤ Alternator:Stamford/Leroy Somer /Hengsheng
- Controller:DeepSea/SmartGen /DEIF/ComAp