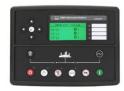

### **Control Panel**

The **control panel** is an Digital Control Module suitable for a wide variety of single, diesel or gas, gen-set applications.

Monitoring an extensive number of engine parameters, the module will display warnings, shutdown and engine status information on the back-lit LCD screen and illuminated LEDs.

### The control module gives digital readouts of:

Generator voltage;

Output frequency;

Engine speed;

Battery voltage;

Engine hours run.

Dimension:1800\*900\*1300mm Weight:800kg

Dimension:3000\*1100\*1700mm Weight:1700kg Fuel Tank:280L