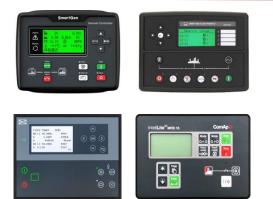

## Somer/Hengsheng

Controller:DeepSea/SmartGen/

# **DEIF/ComAp**

Aspiration: Displacement No.of Cylinders Fuel System

Turbocharged&Charge Air Cooled 13L 6 HPCR

500

### **Control Panel**

The control module gives digital readouts of: Generator voltage; Output frequency; Engine speed; Battery voltage;

Engine hours run.

Dimension:3200\*1370\*1900mm Weight:3200kg

Dimension:4000\*1700\*2000mm Weight:5200kg Fuel Tank Capacity:680L The **control panel** is an Digital Control Module suitable for a wide variety of single, diesel or gas, gen-set applications.

Monitoring an extensive number of engine parameters, the module will display warnings, shutdown and engine status information on the back-lit LCD screen and illuminated LEDs.

# The control module has indicators for failure information:

Over speed/Low speed, Emergency stop Low oil pressure; High water temperature Failure to start Battery charger failure