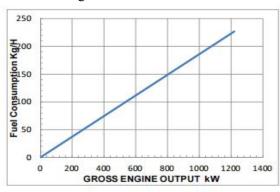

# /DEIF/ComAp

Aspiration: Turbocharged&Aftercooled

Displacement 38L No.of Cylinders 12

Fuel System **Cummins PT** 

| OUTPUT POWER  |           |         | CONSUMPTION |         | BFSC   |          |
|---------------|-----------|---------|-------------|---------|--------|----------|
| %             | BHP       | kW      | Lb/h        | Kg/h    | g/kW.h | Lb/BHP.H |
| STNADB<br>100 | Y<br>1635 | 1800RPM |             |         |        |          |
|               |           | 1220    | 500         | 227     | 186    | 0.306    |
|               |           | [       | 1500        | RPM     |        |          |
| STANDB<br>100 | Y<br>1460 | 1090    | 465         | 465 211 | 193    | 0.318    |
|               |           |         |             |         |        |          |