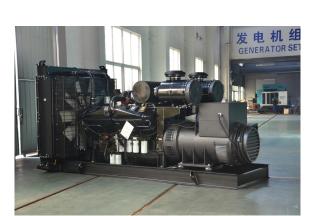

#### Genset Model JHKB5-1250GF 230/400V Voltage Frequency&Speed 50HZ;1500RPM Prime Power NA/NA 1000kW/1250kVA Standby Power

14.5:1 Compression Ratio:

159 mm Bore: 159 mm Storke:

**Emission Certification:** 

# **▶**Engine: Cummins KTA38-G9

# ► Alternator: Stamford/Leroy Somer /Hengsheng

### **Alternator**

Pole No. 4-Pole

**Exciter Type** Single bearing, Brushless,

Self-excited

Power factor 0.8 Voltage adjust range **≤**5% Insulation Grade Η Protection Grade IP23/22

Phase / wire 3 phase 4 wires

## The control module gives digital readouts of:

Generator voltage;

Output frequency;

Engine speed;

Battery voltage;

Engine hours run.

Dimension:4450\*1800\*2500mm Weight:8200kg

Dimension:5800\*2300\*2550mm Weight:12100kg Fuel Tank Capacity:1200L