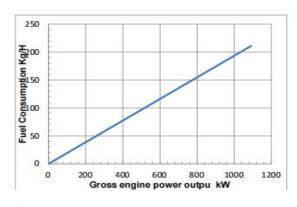

# /DEIF/ComAp

Aspiration: Turbocharged&Aftercooled

Displacement 38L No.of Cylinders 12

Fuel System **Cummins PT** 

| OUTPUT POWER  |           |         | CONSUMPTION |         | BFSC   |          |
|---------------|-----------|---------|-------------|---------|--------|----------|
| %             | BHP       | kW      | Lb/h        | Kg/h    | g/kW.h | Lb/BHP.H |
| STNADB<br>100 | Y<br>1635 | 1800RPM |             |         |        |          |
|               |           | 1220    | 500         | 227     | 186    | 0.306    |
|               |           | [       | 1500        | RPM     |        |          |
| STANDB<br>100 | Y<br>1460 | 1090    | 465         | 465 211 | 193    | 0.318    |
|               |           |         |             |         |        |          |