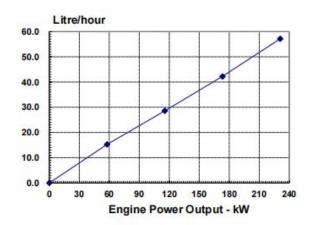

#### Engine Performance Data @ 1500 RPM

| DUTPUT POWER |         | FUEL CONSUMPTION |        |     |
|--------------|---------|------------------|--------|-----|
| %            | kW      | HP               | g/kW.h | L/h |
| STAND        | BY POWE | R                |        |     |
| 100          | 231     | 310              | 204    | 57  |
| 75           | 173     | 232              | 201    | 42  |
| 50           | 116     | 155              | 204    | 29  |
| 25           | 58      | 77               | 218    | 15  |