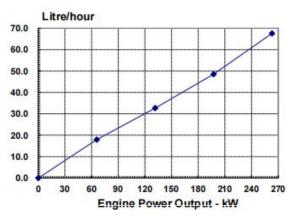

### Engine Performance Data @ 1800 RPM

| OUTPUT POWER |         | FUEL CONSUMPTION |        |     |
|--------------|---------|------------------|--------|-----|
| %            | kW      | HP               | g/kW.h | L/h |
| STANDE       | BY POWE | R                |        |     |
| 100          | 263     | 352              | 212    | 68  |
| 75           | 197     | 264              | 203    | 49  |
| 50           | 132     | 176              | 205    | 33  |
| 25           | 66      | 88               | 225    | 18  |