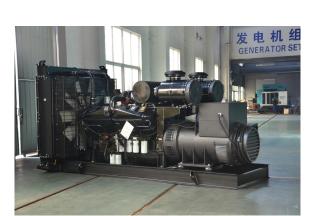

#### Genset Model JHKB-1375GF 277/480V Voltage Frequency&Speed 60HZ;1800RPM Prime Power NA/NA 1100kW/1375kVA Standby Power

14.5:1 Compression Ratio:

159 mm Bore: 159 mm Storke:

**Emission Certification:** 

# **▶**Engine: Cummins KTA38-G9

# ► Alternator: Stamford/Leroy Somer /Hengsheng

## The control module gives digital readouts of:

Generator voltage;

Output frequency;

Engine speed;

Battery voltage;

Engine hours run.

Dimension:4450\*1800\*2500mm Weight:8200kg

Dimension:5800\*2300\*2550mm Weight:12100kg Fuel Tank Capacity:1200L