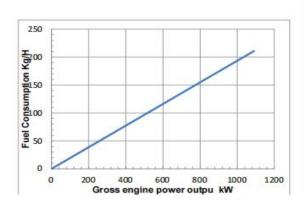

# /DEIF/ComAp

Aspiration: Turbocharged&Aftercooled

Displacement 38L No.of Cylinders 12

Fuel System **Cummins PT** 

| OUTPUT POWER  |           |      | CONSUMPTION |      | BFSC   |          |
|---------------|-----------|------|-------------|------|--------|----------|
| %             | BHP       | kW   | Lb/h        | Kg/h | g/kW.h | Lb/BHP.h |
| STNADB<br>100 | Y<br>1635 | 1220 | 1800RPM     |      |        |          |
|               |           |      | 500         | 227  | 186    | 0.306    |
|               |           | [    | 1500        | RPM  |        |          |
| STANDB<br>100 | Y<br>1460 | 1090 | 465 211     | 193  | 0.318  |          |
|               |           |      |             |      |        |          |