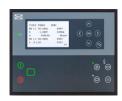

## **Control Panel**

## The control module gives digital readouts of:

Generator voltage;

Output frequency;

Engine speed;

Battery voltage;

Engine hours run.

Dimension:4450\*1800\*2500mm Weight:8200kg

Dimension:5800\*2300\*2550mm Weight:12100kg Fuel Tank Capacity:1200L

The **control panel** is an Digital Control Module suitable for a wide variety of single, diesel or gas, gen-set applications.

Monitoring an extensive number of engine parameters, the module will display warnings, shutdown and engine status information on the back-lit LCD screen and illuminated LEDs.

# The control module has indicators for failure information:

Over speed/Low speed,

Emergency stop

Low oil pressure;

High water temperature

Failure to start

Battery charger failure

#### Automatic shutdown occurs under:

Low engine oil pressure;

High engine water temperature;

Over speed/Low speed;

Failure to start after three attempts.