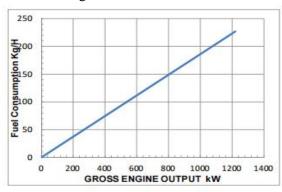

# /DEIF/ComAp

Aspiration: Turbocharged&Aftercooled

Displacement 38L No.of Cylinders 12

Fuel System **Cummins PT** 

| OUTPUT POWER  |           |      | CONSUMPTION |      | BFSC   |          |
|---------------|-----------|------|-------------|------|--------|----------|
| %             | BHP       | kW   | Lb/h        | Kg/h | g/kW.h | Lb/BHP.h |
| STNADB<br>100 | Y<br>1635 | 1220 | 1800RPM     |      |        |          |
|               |           |      | 500         | 227  | 186    | 0.306    |
|               |           | [    | 1500        | RPM  |        |          |
| STANDB<br>100 | Y<br>1460 | 1090 | 465 211     | 193  | 0.318  |          |
|               |           |      |             |      |        |          |