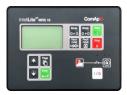

## **Control Panel**

## The control module gives digital readouts of:

Generator voltage;

Output frequency;

Engine speed;

Battery voltage;

Engine hours run.

Dimension:4450\*1800\*2500mm Weight:8200kg

Dimension:5800\*2300\*2550mm Weight:12100kg Fuel Tank Capacity:1200L

The **control panel** is an Digital Control Module suitable for a wide variety of single, diesel or gas, gen-set applications.

Monitoring an extensive number of engine parameters, the module will display warnings, shutdown and engine status information on the back-lit LCD screen and illuminated LEDs.

# The control module has indicators for failure information:

Over speed/Low speed,

Emergency stop

Low oil pressure;

High water temperature

Failure to start

Battery charger failure

#### Automatic shutdown occurs under:

Low engine oil pressure;

High engine water temperature;

Over speed/Low speed;

Failure to start after three attempts.