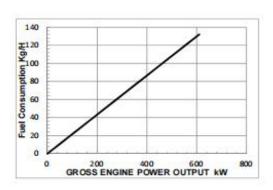

# Genset Model JHK5-688GF Voltage 230/400V Frequency&Speed 50HZ;1500RPM Prime Power NA/NA Standby Power 550kW/688kVA

Compression Ratio: 13.9:1

Bore: 159 mm Storke: 159 mm

**Emission Certification:** 

Governor Regulation:  $\leq 3\%$ 

## **▶**Engine: Cummins KTAA19-G6A