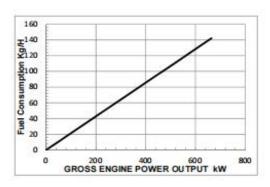

# Genset Model JHK5-688GF Voltage 230/400V Frequency&Speed 50HZ;1500RPM Prime Power NA/NA Standby Power 550kW/688kVA

Compression Ratio: 13.9:1

Bore: 159 mm Storke: 159 mm

**Emission Certification:** 

Governor Regulation:  $\leq 3\%$ 

## **▶**Engine: Cummins KTAA19-G6A