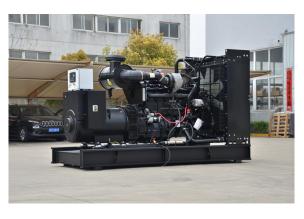

# Genset Model JHK5-688GF Voltage 230/400V Frequency&Speed 50HZ;1500RPM Prime Power NA/NA Standby Power 550kW/688kVA

Compression Ratio: 13.9:1

Bore: 159 mm Storke: 159 mm

**Emission Certification:** 

Governor Regulation:  $\leq 3\%$ 

## **▶**Engine: Cummins KTAA19-G6A

#### The control module gives digital readouts of:

Generator voltage;

Output frequency;

Engine speed;

Battery voltage;

Engine hours run.

Dimension:3600\*1550\*2200mm Weight:4200kg

Dimension:4700\*2100\*2400mm Weight:7100kg Fuel Tank Capacity:1000L