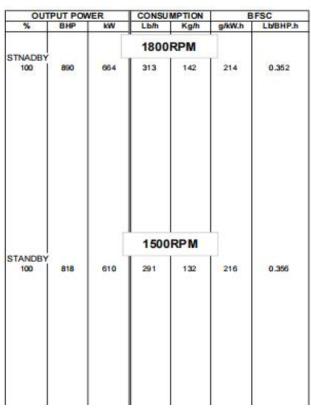

# Genset Model JHK5-688GF Voltage 230/400V Frequency&Speed 50HZ;1500RPM Prime Power NA/NA Standby Power 550kW/688kVA

Compression Ratio: 13.9:1

Bore: 159 mm Storke: 159 mm

**Emission Certification:** 

Governor Regulation:  $\leq 3\%$ 

## **▶**Engine: Cummins KTAA19-G6A