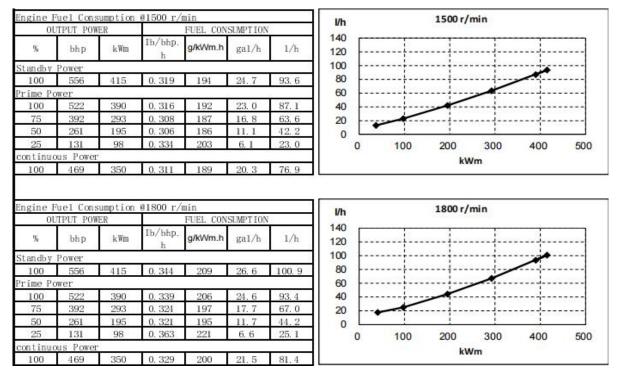

# Engine:Cummins 6ZTAA13-G2 Alternator:Stamford/Leroy Somer/Hengsheng Controller:DeepSea/SmartGen/

# DEIF/ComAp

Aspiration: Displacement No.of Cylinders Fuel System Turbocharged&Charge Air Cooled 13L 6 BYC PD/GAC

ELCTRONIC GOVERNOR