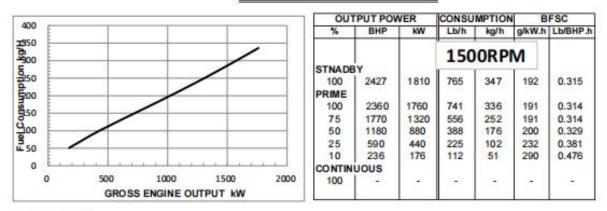

## FUEL CONSUMPTION

#### FUEL SYSTEM

| Fuel Injection SystemDirect                            | Injection Cummins PT |
|--------------------------------------------------------|----------------------|
| Maximum allowable Restriction to PT Fuel Pump          |                      |
| With Clean Fuel Filter —in.Hg(kPa)                     | (13.5)               |
| With Dirty Fuel Filter —in. Hg(kPa)                    | (27.1)               |
| Maximum Fuel Supply at Rated Power and SpeedIb/h(kg/h) | (531)                |
| Maximum Allowable Injector Return Line Restriction     |                      |
| With Check Valves —in.Hg(kPa)                          | (22.0)               |
| Less Check Valves —in.Hg(kPa)                          | (8.5)                |
|                                                        |                      |