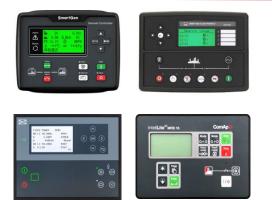

## ➢Controller:DeepSea/SmartGen

## /DEIF/ComAp

| Aspiration:     |
|-----------------|
| Displacement    |
| No.of Cylinders |
| Fuel System     |

Turbocharged&LTA 50.3L 16 Cummins PT

## **Control Panel**

Engine hours run.

The control module gives digital readouts of: Generator voltage; Output frequency; Engine speed; Battery voltage;

Dimension:5700\*2200\*2800mm Weight:12000kg

Dimension:12000\*2400\*2900mm Weight:15800kg Fuel Tank Capacity:1000-3000L The **control panel** is an Digital Control Module suitable for a wide variety of single, diesel or gas, gen-set applications.

Monitoring an extensive number of engine parameters, the module will display warnings, shutdown and engine status information on the back-lit LCD screen and illuminated LEDs.

## The control module has indicators for failure information:

Over speed/Low speed, Emergency stop Low oil pressure; High water temperature Failure to start Battery charger failure