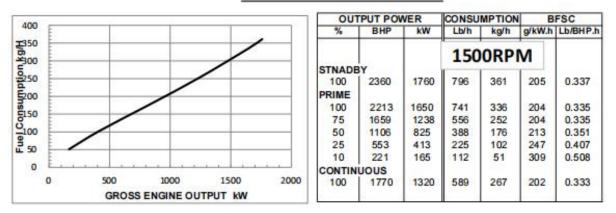

| 230/400V       |  |
| Frequency&Speed           | 50HZ;1500RPM   |  |
| Prime Power               | 1500kW/1875kVA |  |
| Standby Power             | 1600kW/2000kVA |  |
| Compression Ratio: 14.7:1 |                |  |
| Bore:                     | 159 mm         |  |
| Storke:                   | 159 mm         |  |
| Emission Certification:   |                |  |
| Governor Regulation       | on: $\leq 3\%$ |  |
|                           |                |  |

# ▶ Engine: Cummins KTA50-G16A

# Alternator:Stamford/Leroy Somer

## /Hengsheng

# ➢Controller:DeepSea/SmartGen

## /DEIF/ComAp

| Aspiration:     | Г |
|-----------------|---|
| Displacement    | 5 |
| No.of Cylinders | 1 |
| Fuel System     | C |

Turbocharged&LTA 50.3L 16 Cummins PT

## FUEL CONSUMPTION



#### FUEL SYSTEM

| Fuel Injection System                                  | . Direct Injectio | on Cummins PT |
|--------------------------------------------------------|-------------------|---------------|
| Maximum allowable Restriction to PT Fuel Pump          |                   |               |
| With Clean Fuel Filter —in. Hg(kPa)                    | 4                 | (13.5)        |
| With Dirty Fuel Filter —in.Hg(kPa)                     | . 8               | (27.1)        |
| Maximum Fuel Supply at Rated Power and SpeedIb/h(kg/h) | 1171              | (531)         |
| Maximum Allowable Injector Return Line Restriction     |                   |               |
| With Check Valves —in.Hg(kPa)                          | . 6.5             | (22.0)        |
| Less Check Valves