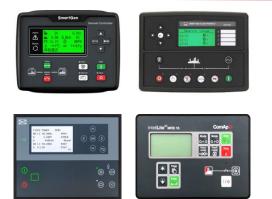

# ➢Controller:DeepSea/SmartGen

## /DEIF/ComAp

| Aspiration:     | Г |
|-----------------|---|
| Displacement    | 5 |
| No.of Cylinders | 1 |
| Fuel System     | C |

Turbocharged&LTA 50.3L 16 Cummins PT

## **Control Panel**

Engine hours run.

The control module gives digital readouts of: Generator voltage; Output frequency; Engine speed; Battery voltage;

Dimension:5600\*2200\*2800mm Weight:12000kg

Dimension:12000\*2400\*2900mm Weight:15800kg Fuel Tank Capacity:1000-3000L The **control panel** is an Digital Control Module suitable for a wide variety of single, diesel or gas, gen-set applications.

Monitoring an extensive number of engine parameters, the module will display warnings, shutdown and engine status information on the back-lit LCD screen and illuminated LEDs.

# The control module has indicators for failure information:

Over speed/Low speed, Emergency stop Low oil pressure; High water temperature Failure to start Battery charger failure