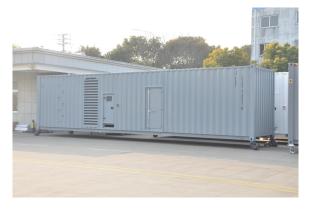

## **Control Panel**

Engine hours run.

The control module gives digital readouts of: Generator voltage; Output frequency; Engine speed; Battery voltage;

Dimension:5600\*2200\*2800mm Weight:12000kg

Dimension:12000\*2400\*2900mm Weight:15800kg Fuel Tank Capacity:1000-3000L The **control panel** is an Digital Control Module suitable for a wide variety of single, diesel or gas, gen-set applications.