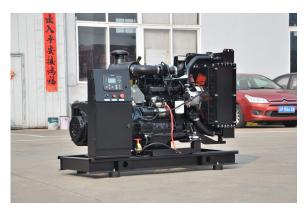

## Genset Model JHK-64GF Voltage 277/480V Frequency&Speed 60HZ;1800RPM Prime Power 51kW/64kVA Standby Power 56kW/70kVA

**▶**Engine:Cummins 4BTA3.9-G2

➤ Alternator: Stamford/Leroy

Somer/Hengsheng

**➤**Controller:DeepSea/SmartGen/

### The control module gives digital readouts of:

Generator voltage;

Output frequency;

Engine speed;

Battery voltage;

Engine hours run.

Dimension:1800\*800\*1300mm Weight:800kg

Dimension:2400\*1000\*1550mm Weight:1400kg Fuel Tank Capacity:240L