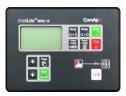

### **Control Panel**

### The control module gives digital readouts of:

Generator voltage;

Output frequency;

Engine speed;

Battery voltage;

Engine hours run.

Dimension:1800\*800\*1300mm Weight:800kg

Dimension:2400\*1000\*1550mm Weight:1400kg Fuel Tank Capacity:240L

The **control panel** is an Digital Control Module suitable for a wide variety of single, diesel or gas, gen-set applications.

Monitoring an extensive number of engine parameters, the module will display warnings, shutdown and engine status information on the back-lit LCD screen and illuminated LEDs.

## The control module has indicators for failure information:

Over speed/Low speed,

Emergency stop

Low oil pressure;

High water temperature

Failure to start

Battery charger failure

### Automatic shutdown occurs under:

Low engine oil pressure;

High engine water temperature;

Over speed/Low speed;

Failure to start after three attempts.