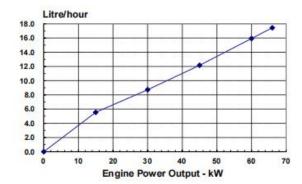

### Engine Performance Data @ 1500 RPM

| UTPUT POWER |         |       | FUEL CONSUMPTION |      |
|-------------|---------|-------|------------------|------|
| %           | kW      | HP    | g/kW.h           | ∐h   |
| TAND        | BY POWE | R     |                  |      |
| 100         | 55      | 74    | 212              | 14.1 |
| RIME        | POWER   |       |                  |      |
| 100         | 50      | 67    | 213              | 12.9 |
| 75          | 37.5    | 50.25 | 219              | 10.0 |
| 50          | 25      | 33.5  | 230              | 7.0  |
|             | 12.5    | 16.75 | 277              | 4.2  |

# Litre/hour 14.0 12.0 10.0 8.0 6.0 4.0 2.0 0.0 10 20 30 40 50 Engine Power Output - kW

### Engine Performance Data @ 1800 RPM

| OUTPUT POWER |         |    | FUEL CONSUMPTION |      |
|--------------|---------|----|------------------|------|
| %            | kW      | HP | g/kW.h           | L/h  |
| TANDE        | BY POWE | R  | -20              |      |
| 100          | 66      | 88 | 218              | 17.4 |
| RIME         | POWER   |    | 1000             |      |
| 100          | 60      | 80 | 219              | 15.9 |
| 75           | 45      | 60 | 223              | 12.2 |
| 50           | 30      | 40 | 240              | 8.7  |
| 25           | 15      | 20 | 305              | 5.5  |