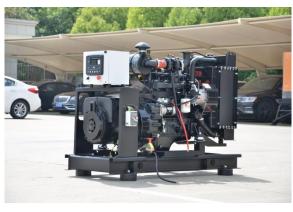

| Genset          |              |
|-----------------|--------------|
| Model           | JHK-45GF     |
| Voltage         | 277/480V     |
| Frequency&Speed | 60HZ;1800RPM |
| Prime Power     | 36kW/45kVA   |
| Standby Power   | 40kW/50kVA   |

**▶**Engine:Cummins 4BT3.9-G2

► Alternator: Stamford/Leroy

## The control module gives digital readouts of:

Generator voltage;

Output frequency;

Engine speed;

Battery voltage;

Engine hours run.

Dimension:1700\*800\*1250mm Weight:750kg

Dimension:2400\*1000\*1550mm Weight:1350kg Fuel Tank Capacity:240L