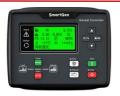

## **Control Panel**

## The control module gives digital readouts of:

Generator voltage;

Output frequency;

Engine speed;

Battery voltage;

Engine hours run.

Dimension:1700\*800\*1250mm Weight:750kg

Dimension:2400\*1000\*1550mm Weight:1350kg Fuel Tank Capacity:240L

The **control panel** is an Digital Control Module suitable for a wide variety of single, diesel or gas, gen-set applications.

Monitoring an extensive number of engine parameters, the module will display warnings, shutdown and engine status information on the back-lit LCD screen and illuminated LEDs.

## The control module has indicators for failure information:

Over speed/Low speed,

Emergency stop

Low oil pressure;

High water temperature

Failure to start

Battery charger failure

#### Automatic shutdown occurs under:

Low engine oil pressure;

High engine water temperature;

Over speed/Low speed;

Failure to start after three attempts.