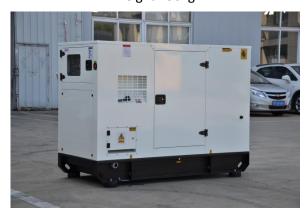

| Genset          |              |
|-----------------|--------------|
| Model           | JHK-45GF     |
| Voltage         | 277/480V     |
| Frequency&Speed | 60HZ;1800RPM |
| Prime Power     | 36kW/45kVA   |
| Standby Power   | 40kW/50kVA   |

**▶**Engine:Cummins 4BT3.9-G2

► Alternator: Stamford/Leroy

## The control module gives digital readouts of:

Generator voltage;

Output frequency;

Engine speed;

Battery voltage;

Engine hours run.

Dimension:1700\*800\*1250mm Weight:750kg

Dimension:2400\*1000\*1550mm Weight:1350kg Fuel Tank Capacity:240L