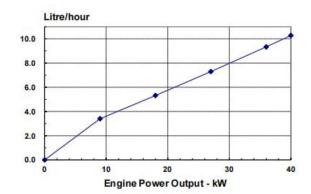

## Engine Performance Data @ 1500 RPM

| % kW HP TANDBY POWER | g/kW.h                                   | L/h  |
|----------------------|------------------------------------------|------|
| TANDBY POWER         |                                          |      |
|                      |                                          |      |
| 100 40 54            | 212                                      | 10.3 |
| RIME POWER           | SO S |      |
| 100 36 48            | 214                                      | 9.3  |
| 75 27 36             | 223                                      | 7.3  |
| 50 18 24             | 244                                      | 5.3  |
| 25 9 12              | 312                                      | 3.4  |