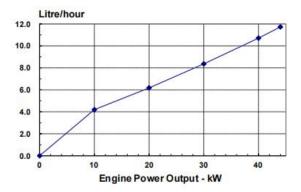

#### Engine Performance Data @ 1800 RPM

| % kW<br>TANDBY POWER | HP   | g/kW.h | L/h  |
|----------------------|------|--------|------|
| TANDBY POWER         |      |        |      |
|                      |      |        |      |
| 100 44               | 59   | 220    | 11.7 |
| RIME POWER           | 4    |        | 1111 |
| 100 40               | 54   | 221    | 10.7 |
| 75 30                | 40.5 | 230    | 8.4  |
| 50 20                | 27   | 255    | 6.2  |
| 25 10                | 13.5 | 346    | 4.2  |