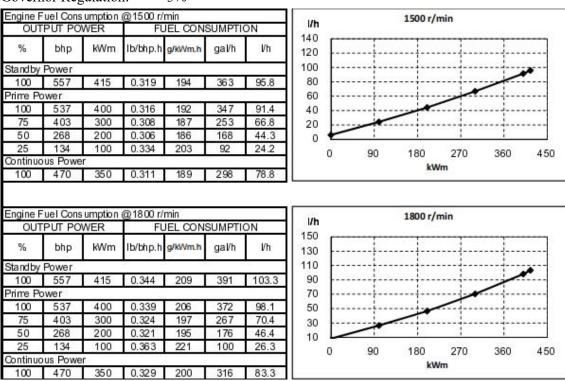

| Compression Ratio: | 17:1   |
|--------------------|--------|
| Bore:              | 130 mm |
| Storke:            | 163 mm |

Emission Certification:

Governor Regulation:  $\leq 3\%$ 