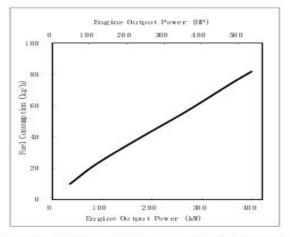

|             | Output Power |     | Fuel Consumption |      | Fuel Rate |
|-------------|--------------|-----|------------------|------|-----------|
|             | HP           | kW  | kg/h             | L/h  | g/kW-h    |
| Standby100% | 535          | 399 | 81.7             | 96.1 | 204.8     |
| Prime100%   | 480          | 358 | 74.0             | 87.1 | 206.7     |
| 75%         | 360          | 269 | 56.2             | 66.0 | 209.3     |
| 50%         | 240          | 179 | 39.9             | 46.9 | 222.9     |
| 25%         | 120          | 90  | 22.8             | 26.8 | 254.7     |
| 10%         | 48           | 36  | 9.9              | 11.6 | 276.5     |