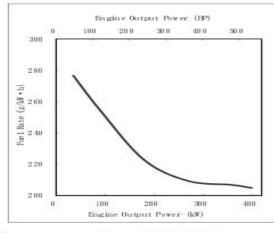

|             | Output Power |     | Fuel Consumption |      | Fuel Rate |
|-------------|--------------|-----|------------------|------|-----------|
|             | HP           | kW  | kg/h             | L/h  | g/kW-h    |
| Standby100% | 535          | 399 | 81.7             | 96.1 | 204.8     |
| Prime100%   | 480          | 358 | 74.0             | 87.1 | 206.7     |
| 75%         | 360          | 269 | 56.2             | 66.0 | 209.3     |
| 50%         | 240          | 179 | 39.9             | 46.9 | 222.9     |
| 25%         | 120          | 90  | 22.8             | 26.8 | 254.7     |
| 10%         | 48           | 36  | 9.9              | 11.6 | 276.5     |