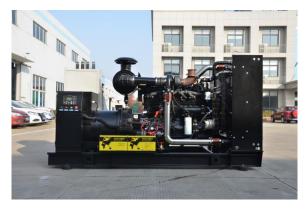

| /               |              |
|-----------------|--------------|
| Genset          |              |
| Model           | JHK-394GF    |
| Voltage         | 277/480V     |
| Frequency&Speed | 60HZ;1800RPM |
| Prime Power     | 315kW/394kVA |
| Standby Power   | 350kW/438kVA |

# Engine:Cummins NTA855-G3 Alternator:Stamford/Leroy Somer/Hengsheng Controller:DeepSea/SmartGen/ DEIF/ComAp

| Aspiration:     | Turbocharged&Aftercooled |
|-----------------|--------------------------|
| Displacement    | 14 L                     |
| No.of Cylinders | 6                        |
| Fuel System     | РТ                       |
|                 |                          |