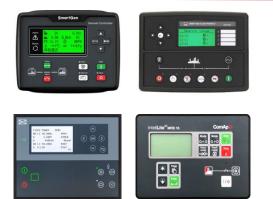

## **Control Panel**

The control module gives digital readouts of: Generator voltage; Output frequency; Engine speed; Battery voltage;

Engine hours run.

Dimension:2750\*1150\*1700mm Weight:2300kg

Dimension:3600\*1600\*1900mm Weight:3900kg Fuel Tank Capacity:550L The **control panel** is an Digital Control Module suitable for a wide variety of single, diesel or gas, gen-set applications.

Monitoring an extensive number of engine parameters, the module will display warnings, shutdown and engine status information on the back-lit LCD screen and illuminated LEDs.

# The control module has indicators for failure information:

Over speed/Low speed, Emergency stop Low oil pressure; High water temperature Failure to start Battery charger failure

#### Automatic shutdown occurs under:

Low engine oil pressure; High engine water temperature; Over speed/Low speed; Failure to start after three attempts.