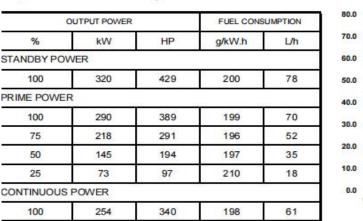

#### JIANGHAO GENERATOR

| Genset          |              |
|-----------------|--------------|
| Model           | JHK-320GF    |
| Voltage         | 277/480V     |
| Frequency&Speed | 60HZ;1800RPM |
| Prime Power     | 256kW/320kVA |
| Standby Power   | 280kW/350kVA |

Engine Performance Data @ 1500 RPM

# Engine:Cummins 6LTAA9.5-G1

➢Alternator:Stamford/Leroy

## Somer/Hengsheng

Controller:DeepSea/SmartGen/

## **DEIF/ComAp**









#### Engine Performance Data @ 1800 RPM

| OUTPUT POWER |       | FUEL CONSUMPTION |        |     |
|--------------|-------|------------------|--------|-----|
| %            | kW    | HP               | g/kW.h | L/h |
| STANDBY POW  | WER   |                  |        |     |
| 100          | 310   | 415              | 201    | 76  |
| PRIME POWER  | ર     |                  |        |     |
| 100          | 280   | 375              | 199    | 68  |
| 75           | 210   | 281              | 197    | 50  |
| 50           | 140   | 188              | 200    | 34  |
| 25           | 70    | 94               | 221    | 19  |
| CONTINUOUS   | POWER |                  |        |     |
| 100          | 244   | 327              | 198    | 59  |

## Alternator

| Pole No.             | 4-