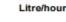

#### Engine Performance Data @ 1800 RPM

| OUTPUT POWER |       | FUEL CONSUMPTION |        |     |
|--------------|-------|------------------|--------|-----|
| %            | kW    | HP               | g/kW.h | L/h |
| STANDBY POW  | WER   |                  |        |     |
| 100          | 310   | 415              | 201    | 76  |
| PRIME POWER  | ર     |                  |        |     |
| 100          | 280   | 375              | 199    | 68  |
| 75           | 210   | 281              | 197    | 50  |
| 50           | 140   | 188              | 200    | 34  |
| 25           | 70    | 94               | 221    | 19  |
| CONTINUOUS   | POWER |                  |        |     |
| 100          | 244   | 327              | 198    | 59  |