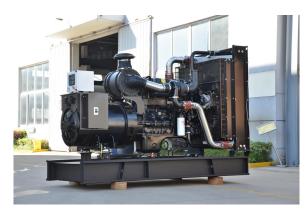

#### JIANGHAO GENERATOR

| Genset          |              |
|-----------------|--------------|
| Model           | JHK-320GF    |
| Voltage         | 277/480V     |
| Frequency&Speed | 60HZ;1800RPM |
| Prime Power     | 256kW/320kVA |
| Standby Power   | 280kW/350kVA |

# Engine:Cummins 6LTAA9.5-G1

➢Alternator:Stamford/Leroy

## Somer/Hengsheng

Controller:DeepSea/SmartGen/

## **DEIF/ComAp**