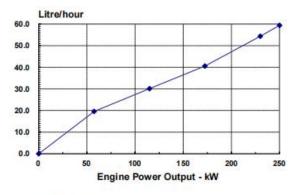

### Engine Performance Data @ 1500 RPM

| OUTPUT POWER |         |      | FUEL CONSUMPTION |     |
|--------------|---------|------|------------------|-----|
| %            | kW      | HP   | g/kW.h           | L/h |
| STAND        | BY POWE | R    | 111              |     |
| 100          | 250     | 335  | 196              | 59  |
| PRIME        | POWER   |      |                  |     |
| 100          | 230     | 308  | 195              | 54  |
| 75           | 173     | 231  | 194              | 41  |
| 50           | 115     | 154  | 216              | 30  |
| 25           | 58      | 77   | 281              | 20  |
| CONTIN       | UOUS PO | OWER | 101              |     |
| 111          |         |      | - (d b)          |     |