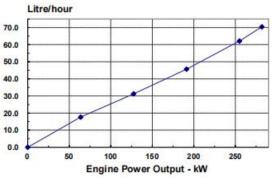

### Engine Performance Data @ 1800 RPM

| %       |        |     |        | FUEL CONSUMPTION |  |
|---------|--------|-----|--------|------------------|--|
| /0      | kW     | HP  | g/kW.h | L/h              |  |
| STANDB  | Y POWE | R   |        |                  |  |
| 100     | 282    | 378 | 206    | 70               |  |
| PRIME P | OWER   |     |        |                  |  |
| 100     | 255    | 342 | 201    | 62               |  |
| 75      | 191    | 256 | 197    | 46               |  |
| 50      | 128    | 171 | 202    | 31               |  |
| 25      | 64     | 85  | 228    | 18               |  |