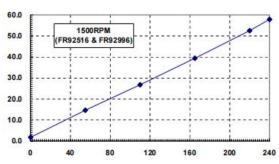

| Governor Regulation:    | ≦3%      |

#### Aspiration: Displacement No.of Cylinders Fuel System

Turbocharged&Charge Air Cooled 8.9L 6 FR92516:BYC P7100 /GAC FR92516:BYC P7100/SEGMA

#### Engine Performance Data @1500RPM

#### Alternator

| Pole No.             | 4-Pole                     |
|----------------------|----------------------------|
| Exciter Type         | Single bearing, Brushless, |
|                      | Self-excited               |
| Power factor         | 0.8                        |
| Voltage adjust range | $\leq 5\%$                 |
| Insulation Grade     | Н                          |
| Protection Grade     | IP23/22                    |
| Phase / wire         | 3 phase 4 wires            |
|                      |                            |

#### Liter/hour



#### Engine Power Output-kW



- NEMAMG1.JIANGHAO, and ANSI standards compliance for temperature rise and motor starting.
- Sustained short-circuit current of up to 300% of the rated current for up to 10 seconds.
- Sustained short-circuit current enabling down stream circuit breakers to trip without collapsing the generator field.
- $\diamond$  Self-ventilated and dripproof construction.
- ♦ Superior voltage waveform from two-thirds pitch windings and skewed stator.
- Digital solid-state.volts-per-hertz voltage regulator with +1% no-load to full-load regulation.



#### **Control Panel**



The control module gives digital readouts of: Generator voltage; Output frequency; Engine speed; Battery voltage; Engine hours run.



Dimension:2600\*1050\*1700mm Weight:2000kg



Dimension:3300\*130