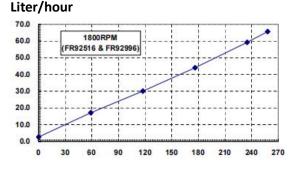

%      |

#### Aspiration: Displacement No.of Cylinders Fuel System

Turbocharged&Charge Air Cooled 8.9L 6 FR92516:BYC P7100 /GAC FR92516:BYC P7100/SEGMA

#### Engine Performance Data @1500RPM

#### Alternator

| Pole No.             | 4-Pole                     |
|----------------------|----------------------------|
| Exciter Type         | Single bearing, Brushless, |
|                      | Self-excited               |
| Power factor         | 0.8                        |
| Voltage adjust range | $\leq 5\%$                 |
| Insulation Grade     | Н                          |
| Protection Grade     | IP23/22                    |
| Phase / wire         | 3 phase 4 wires            |
|                      |                            |

#### Liter/hour



#### Engine Power Output-kW



- NEMAMG1.JIANGHAO, and ANSI standards compliance for temperature rise and motor starting.
- Sustained short-circuit current of up to 300% of the rated current for up to 10 seconds.
- Sustained short-circuit current enabling down stream circuit breakers to trip without collapsing the generator field.
- $\diamond$  Self-ventilated and dripproof construction.
- ♦ Superior voltage waveform from two-thirds pitch windings and skewed stator.
- Digital solid-state.volts-per-hertz voltage regulator with +1% no-load to full-load regulation.



#### **Control Panel**



The control module gives digital readouts of: Generator voltage; Output frequency; Engine speed; Battery voltage; Engine hours run.



Dimension:2600\*1050\*1700mm Weight:2000kg



Dimension:3300\*1300\*1800mm Weight:3050kg Fuel Ta