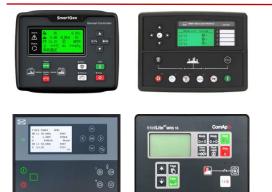

#### **Control Panel**

The control module gives digital readouts of: Generator voltage; Output frequency; Engine speed; Battery voltage; Engine hours run.

Dimension:2600\*1050\*1700mm Weight:2000kg

Dimension:3300\*1300\*1800mm Weight:3050kg Fuel Tank Capacity:360L The **control panel** is an Digital Control Module suitable for a wide variety of single, diesel or gas, gen-set applications.

Monitoring an extensive number of engine parameters, the module will display warnings, shutdown and engine status information on the back-lit LCD screen and illuminated LEDs.

### The control module has indicators for failure information:

Over speed/Low speed, Emergency stop Low oil pressure; High water temperature Failure to start Battery charger failure

#### Automatic shutdown occurs under:

Low engine oil pressure; High engine water temperature; Over speed/Low speed; Failure to start after three attempts.