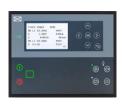

#### **Control Panel**

#### The control module gives digital readouts of:

Generator voltage;

Output frequency;

Engine speed;

Battery voltage;

Engine hours run.

Dimension:2300\*950\*1500mm Weight:1400kg

Dimension:3000\*1100\*1700mm Weight:2300kg Fuel Tank Capacity:280L

The **control panel** is an Digital Control Module suitable for a wide variety of single, diesel or gas, gen-set applications.

Monitoring an extensive number of engine parameters, the module will display warnings, shutdown and engine status information on the back-lit LCD screen and illuminated LEDs.

# The control module has indicators for failure information:

Over speed/Low speed,

Emergency stop

Low oil pressure;

High water temperature

Failure to start

Battery charger failure

#### Automatic shutdown occurs under:

Low engine oil pressure;

High engine water temperature;

Over speed/Low speed;

Failure to start after three attempts.