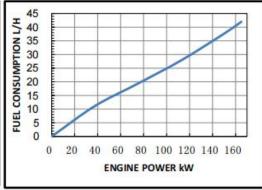

BYC P7100 /Electronic Governor

#### **Engine Performance Data @1800RPM**

| g/kW.h<br>211 | L/h |
|---------------|-----|
| 211           | 42  |
| 211           | 42  |
|               |     |
|               |     |
| 208           | 38  |
| 205           | 28  |
| 214           | 19  |
| 246           | 11  |
|               |     |