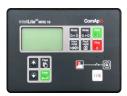

#### **Control Panel**

#### The control module gives digital readouts of:

Generator voltage;

Output frequency;

Engine speed;

Battery voltage;

Engine hours run.

Dimension:2300\*950\*1500mm Weight:1400kg

Dimension:3000\*1100\*1700mm Weight:2300kg Fuel Tank Capacity:280L

The **control panel** is an Digital Control Module suitable for a wide variety of single, diesel or gas, gen-set applications.

Monitoring an extensive number of engine parameters, the module will display warnings, shutdown and engine status information on the back-lit LCD screen and illuminated LEDs.