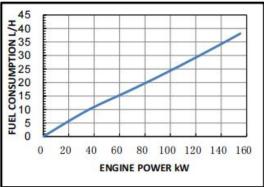

## /ComAp

Fuel System

Compression Ratio: 17.3:1 Aspiration: Turbochanger&Charge Air Cooled

Bore 102mm Displacement 5.9L Storke 120mm No.of Cylinders 6

Emission Certification:

Governor Regulation: ≤5%

Engine Performance Data @1500RPM

| OUTPUT POWER |     | FUEL CONSUMPTION |        |     |
|--------------|-----|------------------|--------|-----|
| %            | kW  | HP               | g/kW.h | L/h |
| STANDBY PO   | WER |                  | 4.0    |     |
| 100          | 155 | 207              | 204    | 38  |
| PRIME POWE   | R   |                  |        |     |
| 100          | 140 | 187              | 203    | 34  |
| 75           | 105 | 140              | 202    | 26  |
| 50           | 70  | 93               | 207    | 17  |
| 25           | 35  | 47               | 231    | 10  |
| CONTINUOUS   | 7.7 | 1.37             | 201    |     |
|              |     |                  |        |     |