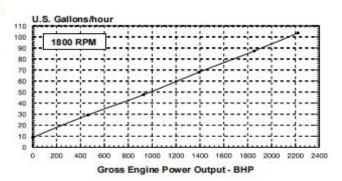

#### Engine Performance Data @ 1800 RPM

| OUTPUT POWER |         |       | FUEL CONSUMPTION |              |                |                   |
|--------------|---------|-------|------------------|--------------|----------------|-------------------|
| %            | kWm     | ВНР   | kg/<br>kWm·h     | Ib/<br>BHP·h | liter/<br>hour | U.S. Gal/<br>hour |
| STANI        | DBY POW | /ER   |                  |              |                |                   |
| 100          | 1656    | 2220  | 0.201            | 0.331        | 392            | 103.6             |
| PRIME        | POWER   | Į.    | 65 5             | 63           | 0 -            |                   |
| 100          | 1384    | 1855  | 0.203            | 0.334        | 330            | 87.3              |
| 75           | 1038    | 1391  | 0.211            | 0.347        | 257            | 68.0              |
| 50           | 692     | 928   | 0.221            | 0.364        | 180            | 47.6              |
| 25           | 346     | 463   | 0.273            | 0.449        | 111            | 29.2              |
| CONT         | INUOUS  | POWER | W                | 88           | .0             | 85                |
| 100          | 1224    | 1640  | 0.208            | 0.342        | 299            | 79.0              |