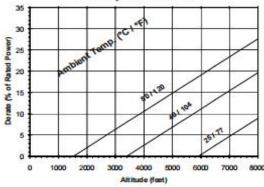

|
| PRIME        | POWER   | Į.    | 65 5             | 63           | 0 -            |                   |
| 100          | 1384    | 1855  | 0.203            | 0.334        | 330            | 87.3              |
| 75           | 1038    | 1391  | 0.211            | 0.347        | 257            | 68.0              |
| 50           | 692     | 928   | 0.221            | 0.364        | 180            | 47.6              |
| 25           | 346     | 463   | 0.273            | 0.449        | 111            | 29.2              |
| CONT         | INUOUS  | POWER | W                | 88           | .0             | 85                |
| 100          | 1224    | 1640  | 0.208            | 0.342        | 299            | 79.0              |

Power Derate Curves: Standby / Prime Power



#### **Alternator**

Pole No. 4-Pole

**Exciter Type** Single bearing, Brushless,

Self-excited

Power factor 0.8 **≤**5% Voltage adjust range Insulation Grade Η

Protection Grade IP23/22

Phase / wire 3 phase 4 wires

### **▶**Engine: Cummins KTA50-G9

# ► Alternator: Stamford/Leroy Somer

### /Hengsheng

### **▶**Controller:DeepSea/SmartGen

### /DEIF/ComAp

Turbocharged&LTA Aspiration:

50.3L Displacement No.of Cylinders 16

**Cummins PT** Fuel System





- NEMAMG1.JIANGHAO, and ANSI standards compliance for temperature rise and motor starting.
- Sustained short-circuit current of up to 300% of the rated current for up to 10 seconds.
- Sustained short-circuit current enabling down stream circuit breakers to trip without collapsing the generator field.
- Self-ventilated and dripproof