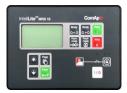

#### **Control Panel**

#### The control module gives digital readouts of:

Generator voltage;

Output frequency;

Engine speed;

Battery voltage;

Engine hours run.

Dimension:5600\*2200\*2800mm Weight:12000kg

Dimension:12000\*2400\*2900mm Weight:15800kg Fuel Tank Capacity:1000-3000L

The **control panel** is an Digital Control Module suitable for a wide variety of single, diesel or gas, gen-set applications.

Monitoring an extensive number of engine parameters, the module will display warnings, shutdown and engine status information on the back-lit LCD screen and illuminated LEDs.

## The control module has indicators for failure information:

Over speed/Low speed,

Emergency stop

Low oil pressure;

High water temperature

Failure to start

Battery charger failure

#### Automatic shutdown occurs under:

Low engine oil pressure;

High engine water temperature;

Over speed/Low speed;

Failure to start after three attempts.