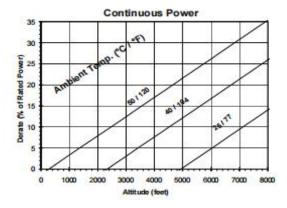

463   | 0.273            | 0.449        | 111            | 29.2              |
| CONT         | INUOUS  | POWER | W                | 88           | .0             | 85                |
| 100          | 1224    | 1640  | 0.208            | 0.342        | 299            | 79.0              |

Power Derate Curves: Standby / Prime Power



#### **Alternator**

Pole No. 4-Pole

**Exciter Type** Single bearing, Brushless,

Self-excited

Power factor 0.8 **≤**5% Voltage adjust range Insulation Grade Η

Protection Grade IP23/22

Phase / wire 3 phase 4 wires

### **▶**Engine: Cummins KTA50-G9

# ► Alternator: Stamford/Leroy Somer

### /Hengsheng

### **▶**Controller:DeepSea/SmartGen

### /DEIF/ComAp

Turbocharged&LTA Aspiration:

50.3L Displacement No.of Cylinders 16

**Cummins PT** Fuel System





- NEMAMG1.JIANGHAO, and ANSI standards compliance for temperature rise and motor starting.
- Sustained short-circuit current of up to 300% of the rated current for up to 10 seconds.
- Sustained short-circuit current enabling down stream circuit breakers to trip without collapsing the generator field.
- Self-ventilated and dripproof construction.
- Superior voltage waveform from two-thirds pitch windings and skewed stator.
- Digital solid-state.volts-per-hertz voltage regulator with +1% no-load to full-load regulation.





#### **Control Panel**









#### The control module gives digital readouts of:

Generator voltage;

Output frequency;

Engine speed;

Battery voltage;

Engine hours run.



Dimension:5600\*2200\*2800mm Weight:12000kg



Dimension:12000\*2400\*2900mm Weight:15800kg