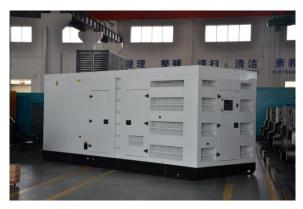

## The control module gives digital readouts of:

Generator voltage;

Output frequency;

Engine speed;

Battery voltage;

Engine hours run.

Dimension:4450\*1800\*2500mm Weight:8200kg

Dimension:5800\*2300\*2550mm Weight:12100kg Fuel Tank Capacity:1200L