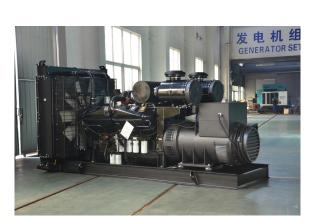

#### Genset Model JHK-1125GF 277/480V Voltage Frequency&Speed 60HZ;1800RPM Prime Power 900kW/1125kVA Standby Power 1000kW/1250kVA

Compression Ratio: 13.9:1

159 mm Bore: Storke: 159 mm

**Emission Certification:** 

# **▶**Engine: Cummins KTA38-G4

# ► Alternator: Stamford/Leroy Somer

### **Alternator**

Pole No. 4-Pole

**Exciter Type** Single bearing, Brushless,

Self-excited

Power factor 0.8 Voltage adjust range **≤**5% Insulation Grade Η Protection Grade IP23/22

Phase / wire 3 phase 4 wires