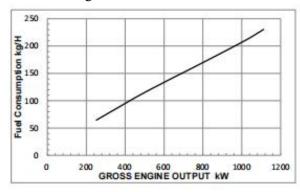

# /DEIF/ComAp

/Hengsheng

Aspiration: Turbocharged&Aftercooled

Displacement 38L No.of Cylinders 12

Fuel System **Cummins PT** 

| OUTPUT POWER |         |         | CONSUMPTION |        | BFSC     |          |
|--------------|---------|---------|-------------|--------|----------|----------|
| %            | ВНР     | kW      | Lb/h        | kg/h   | g/kW.h   | Lb/BHP.h |
|              |         |         | 1800        | RPM    |          |          |
| STNADB       | Ÿ       |         |             |        | Н.       |          |
| 100          | 1490    | 1112    | 508         | 230    | 207      | 0.341    |
| PRIME        | 0.20000 | 0338030 | 5558        | 103960 | 20045-01 | 509094   |
| 100          | 1350    | 1007    | 459         | 208    | 207      | 0.340    |
| 75           | 1012    | 755     | 356         | 162    | 214      | 0.352    |
| 50           | 675     | 504     | 256         | 116    | 230      | 0.379    |
| 25           | 337     | 252     | 142         | 65     | 256      | 0.422    |
| CONTINU      |         | 53785   | 9324        | 838    | 350      | 1000     |
| 100          | 1040    | 776     | 358         | 162    | 209      | 0.344    |
|              |         |         |             |        |          |          |
|              |         |         |             |        |          |          |
|              |         |         | 1500RPM     |        |          |          |
|              |         | L       | 2000111111  |        |          |          |
|              |         |         |             |        |          |          |
|              |         |         |             |        |          |          |
|              |         |         |             |        |          |          |
|              |         |         |             |        |          |          |
|              |         |         |             |        |          |          |
|              |         |         |             |        |          |          |
|              |         |         |             |        |          |          |
|              |         |         |             |        |          |          |
|              |         |         |             |        |          |          |
|              |         |         |             |        |          |          |
|              |         |         |             |        |          |          |